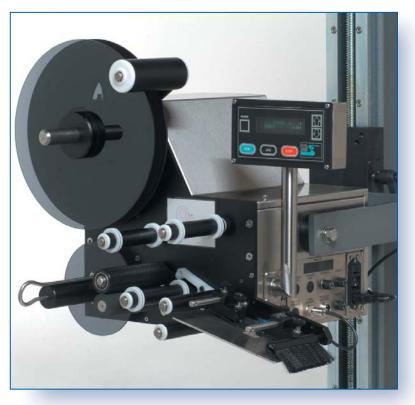

## **ST600** Automatic Label Applicator Head

The ST600 Automatic Label Applicator is a high performance labeling head capable of speeds of up to 600 linear inches per minute. It comes complete with a direct drive DC stepper motor, powered rewind, a 4.5-inch web width, and a standard 12-inch diameter label roll capacity. Under microprocessor control, the ST600 is accurate to ± 1/32 of an inch.

- Heavy duty construction specifically designed for industrial applications.
- Microprocessor controller gives flexible and accurate label placement.
- Stainless steel and anodized aluminum provide protection from corrosive environments.
- Solid drive construction ensures even pressure to the label web resulting in extremely accurate label placement.
- The applicator head can be oriented to any attitude for side, top or bottom placement.
- Handles a full assortment of label shapes and sizes.
- Available in Wipe-On and Tamp-Blow Versions.
- **50** memory presets for fast product change over and setup.