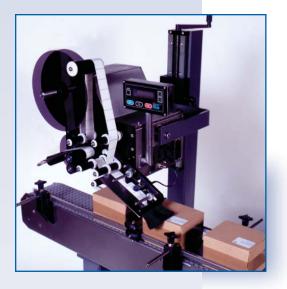

## **ST600** Automatic Label Applicator Head

The ST600 Automatic Label Applicator is a high performance labeling head capable of speeds of up to 600 linear inches per minute. It comes complete with a direct drive DC stepper motor, powered rewind, a 4.5-inch web width, and a standard 12-inch diameter label roll capacity. Under microprocessor control, the ST600 is accurate to ± 1/32 of an inch.

- Heavy duty construction specifically designed for industrial applications.
- Microprocessor controller gives flexible and accurate label placement.
- Stainless steel and anodized aluminum provide protection from corrosive environments.
- Solid drive construction ensures even pressure to the label web resulting in extremely accurate label placement.
- The applicator head can be oriented to any attitude for side, top or bottom placement.
- Handles a full assortment of label shapes and sizes.
- Available in Wipe-On and Tamp-Blow Versions.
- **50** memory presets for fast product change over and setup.