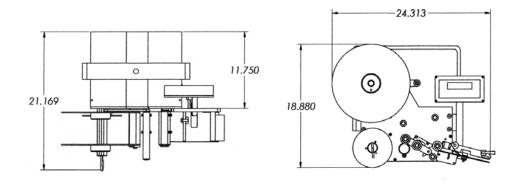

## ST600 Label Applicator Specifications

| Speed                      | 600 linear inches per minute.                                                                                                                                 |
|----------------------------|---------------------------------------------------------------------------------------------------------------------------------------------------------------|
| Accuracy                   | $\pm$ 1/32 of an inch with consistent product dimensions                                                                                                      |
| <b>Control Electronics</b> | Microprocessor Controller                                                                                                                                     |
| Label Size                 | Minimum: Wipe-On: 1/2" by 1"; Tamp or Blow-On: 1" by 1"<br>Maximum: Wipe-On: 4-1/2" by 12"; Tamp or Blow-On: 4-1/2" by 6"                                     |
| Electrical                 | 115 VAC, 50/60 Hertz, 5 Amps                                                                                                                                  |
| Product Detection          | Photoelectric                                                                                                                                                 |
| Label Capacity             | 4.5" web width, 12" diameter label roll, 3" core                                                                                                              |
| Options                    | Low Label Warning<br>Out of Label Warning<br>Web Break Warning<br>Label/Product Counter<br>Clear Label Sensor<br>Oversize Web Width<br>Three Stage Light Pole |